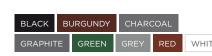

| BLACK    | BROWN      | BURGUNDY |  |  |  |
|----------|------------|----------|--|--|--|
| CHARCOAL | GREEN      | GREY     |  |  |  |
| RED      | TERRACOTTA | WHITE    |  |  |  |