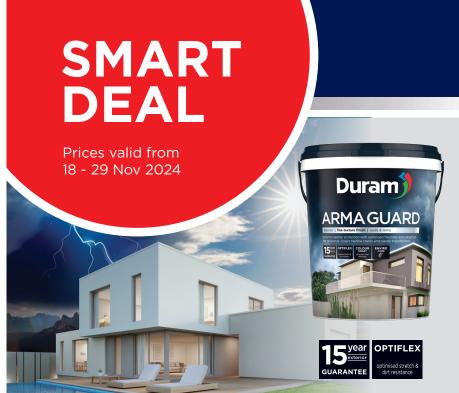

## **ArmaGuard**

A fine-textured exterior wall paint for extreme weather protection.

All colours:

R 899<sub>20L</sub>

| BURNT ASH     | DEEP FOSSIL     | FIRED BRICK   |  |  |
|---------------|-----------------|---------------|--|--|
| HORIZON MIST  | MIDNIGHT SHADOW | MORNING FROST |  |  |
| NATURAL STONE | THORN TREE      | TIDAL SAND    |  |  |
|               | WILD BAMBOO     | WHITE         |  |  |